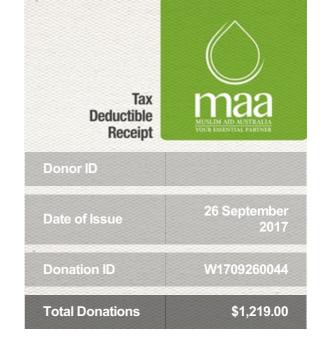

## your donation details

| DONATION TYPE                       | CAMPAIGN                                               |                                | AMOUNT                           |
|-------------------------------------|--------------------------------------------------------|--------------------------------|----------------------------------|
| Sadaqah / General<br>On behalf of : | EMR Myanmar Emergency Appeal<br>GAMCI<br>(Includes adm | in fee offset of 5% and credit | \$1150.00<br>card fee offset 1%) |
|                                     | то                                                     | TAL DONATIONS:                 | \$1,219.00                       |